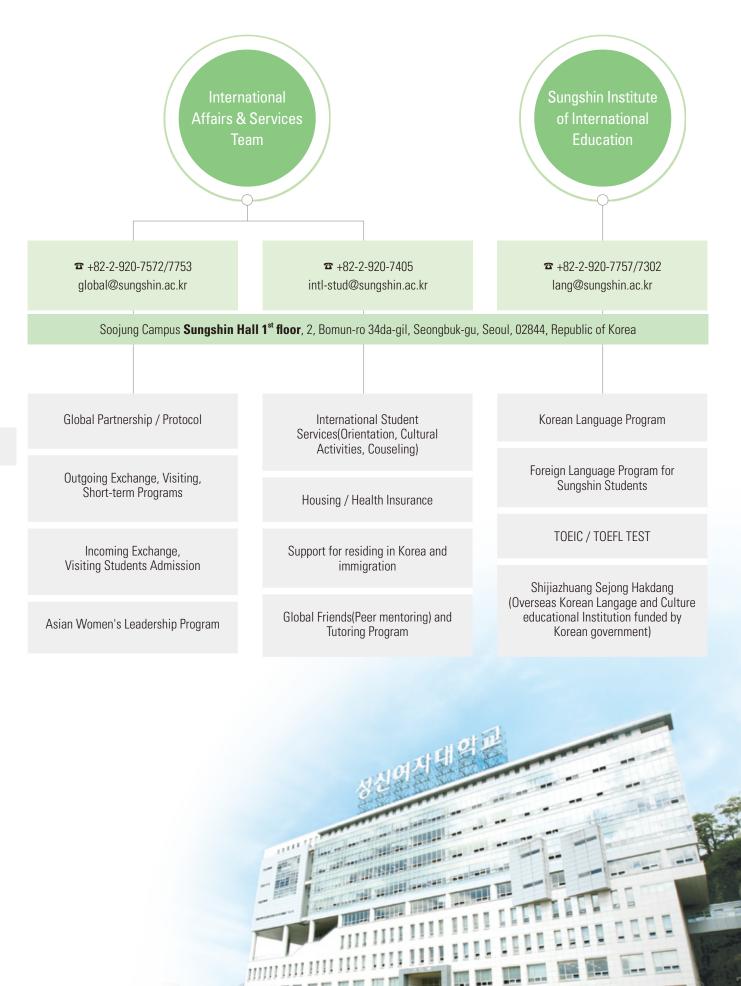

|  |
| Structure                 | Two-year study at HUST<br>Two-year study at Sungshin                     | Two-year at SYUPS<br>Two-year at Sungshin                                                                            |  |
| Degree                    | Dual Degree<br>— Students will be granted Degree by both<br>Universities | Associate Degree will be granted by SYUPS and<br>Bachelor's Degree will be granted by Sungshin<br>Women's University |  |

Taking Korean Language classes is mandatory for students starting first year of studies and at least one third of the major courses are taught by Korean instructors from Sungshin Women's University

## **OFFICE OF INTERNATIONAL AFFAIRS**



# **INTERNATIONAL STUDENTS ADMISSION**



| Admission                              | Office                                  | Contact                                   |
|----------------------------------------|-----------------------------------------|-------------------------------------------|
| Undergraduate Admission                | Office of Admissions                    | Tel: 82-2-920-7712                        |
|                                        |                                         | enter@sungshin.ac.kr                      |
|                                        |                                         | 🚯 http://ipsi.sungshin.ac.kr              |
| Graduate School Admission              | Graduate School                         | Tel: 82-2-920-7058