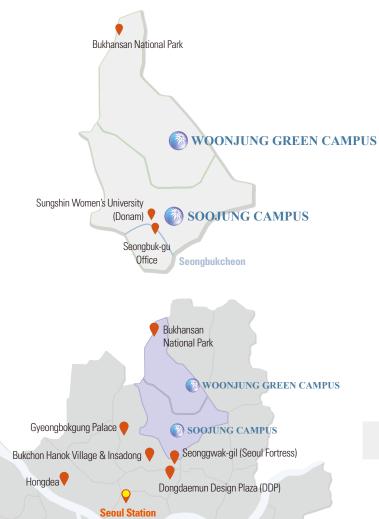

# KOREAN UNIVERSITY WITH 2 CAMPUSES IN SEOUL(CAPITAL CITY OF KOREA)

Sungshin Women's University is located in the central downtown area of Seoul, the capital of Republic of Korea. The main campus is near many attractions, such as Myeongdong, Dongdaemun, Daehak-ro and Seoul station. One unique fact about Sungshin is that we have two campuses located in Seoul, within 5 kilometers distance.

## **ACCESSIBLE TRANSPORTATION**

WOONJUNG GREEN CAMPUS

SOOJUNG CAMPUS

Gimpo Airport

 From Incheon International Airport to Sungshin Women's University, it takes about 1.5 hour by car or airport limousine bus and 2 hours by subway.

> From Gimpo International Airport, it takes about 1 hour by car or airport limousine bus and 1.5 hours by subway.

You can easily access Subway line 4, which is 5-minute walking distance from campus ("Sungshin Women's University" station for Soojung Campus, "Mia" station for Woonjung Green campus). Both campuses are 3 subway stations away from each other.

Lotte World Tower

 Riding the new "Ui Rail Train" will take you to Bukhansan Mountain.

Can be

You can take a walk by the Seongbukcheon(stream) and park nearby, or within 10-minute walk you can get to restaurants, shops and movie theatre near campus.

#### 

Incheon Airpo

Bus station is just 5-minute walking distance away. Over 40 bus lines, airport limousine buses and Late-night shift buses(N-bus) are available.