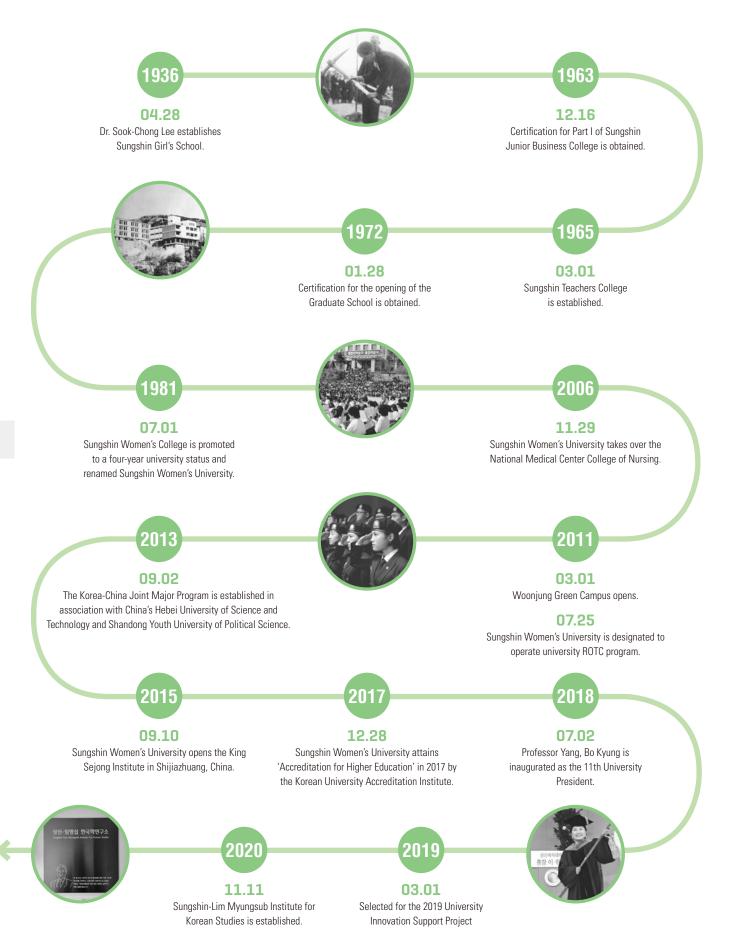

mpo International Airport, it takes about 1 hour by car or airport limousine bus and 1.5 hours by subway.

You can easily access Subway line 4, which is 5-minute walking distance from campus ("Sungshin Women's University" station for Soojung Campus, "Mia" station for Woonjung Green campus). Both campuses are 3 subway stations away from each other.

Lotte World Tower

 Riding the new "Ui Rail Train" will take you to Bukhansan Mountain.

Can be

You can take a walk by the Seongbukcheon(stream) and park nearby, or within 10-minute walk you can get to restaurants, shops and movie theatre near campus.

#### 

Incheon Airpo

Bus station is just 5-minute walking distance away. Over 40 bus lines, airport limousine buses and Late-night shift buses(N-bus) are available.

## **HISTORY OF SUNGSHIN**



# **UNIVERSITY QUICK FACTS**

**UNDERGRADUATE** 

## **ACADEMIC PROGRAMS**

# **13** COLLEGES **53** MAJORS

GRADUATE Master's Degree Programs

Doctoral Degree Programs





Intergrated Master/ Doctoral Degree Programs

**30**<sup>MAJORS</sup>

## ENROLLMENT (2020)



10,886



GRADUATE

784
Doctoral Degree Programs

**Master's Programs** 643

# **UNDERGRADUATE COLLEGES**



# DEPARTMENTS

| COLLEGE                                                | DEPARTMENT