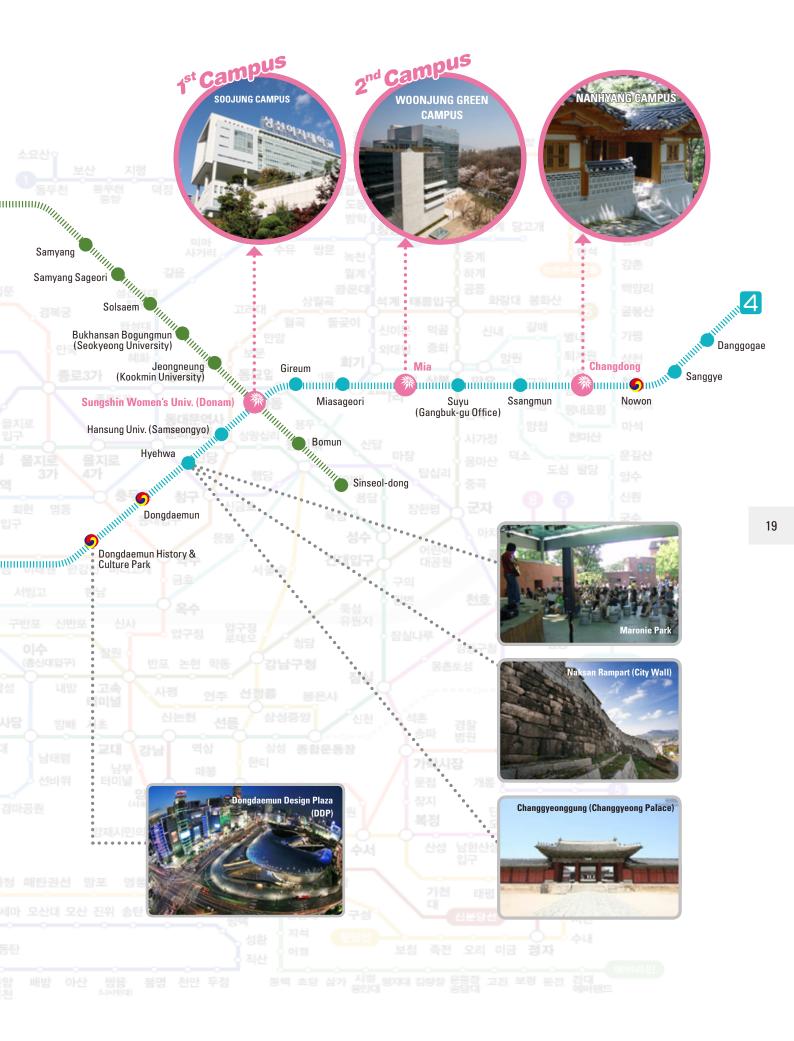

## **ACCESSIBLE TRANSPORTATION**

WOONJUNG GREEN CAMPUS

SOOJUNG CAMPUS

Gimpo Airport

 From Incheon International Airport to Sungshin Women's University, it takes about 1.5 hour by car or airport limousine bus and 2 hours by subway.

> From Gimpo International Airport, it takes about 1 hour by car or airport limousine bus and 1.5 hours by subway.

You can easily access Subway line 4, which is 5-minute walking distance from campus ("Sungshin Women's University" station for Soojung Campus, "Mia" station for Woonjung Green campus). Both campuses are 3 subway stations away from each other.

Lotte World Tower

 Riding the new "Ui Rail Train" will take you to Bukhansan Mountain.

Can be

You can take a walk by the Seongbukcheon(stream) and park nearby, or within 10-minute walk you can get to restaurants, shops and movie theatre near campus.

#### 

Incheon Airpo

Bus station is just 5-minute walking distance away. Over 40 bus lines, airport limousine buses and Late-night shift buses(N-bus) are available.