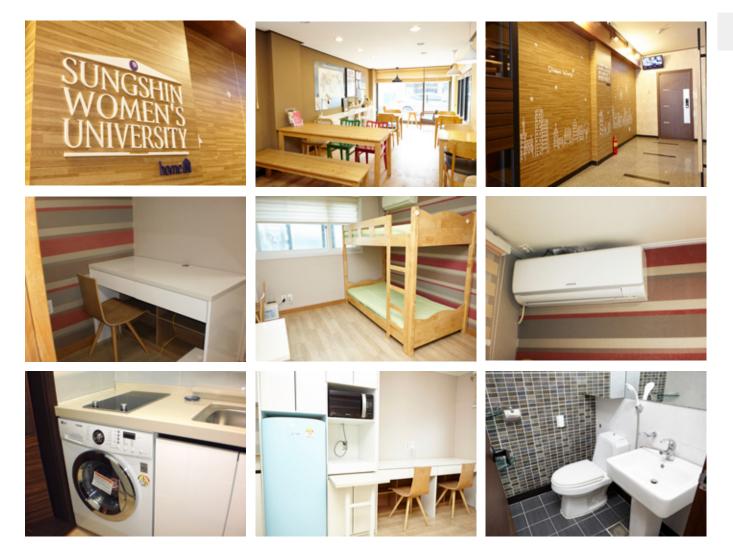

very semester | Quadruple Occupancy Units                                                                                                        | 330,000 KRW |  |
| AMENITIES                              | Wi-fi, Desk, Closet, Bed, Air conditioner, Kitchen(Refrigerator, Electric Stove, Microwave),<br>Washing Machine                  |             |  |
| ADDITIONAL<br>INFORMATION              | * Maintenance Fee : 50,000 KRW (Nonrefundable)<br>* Deposit : 100,000 KRW (Returned upon move out, except for the utility bills) |             |  |
|                                        | * Rooms are assigned by the International Student Services Team                                                                  |             |  |

\* Above information may be subject to change every semester



## **CAMPUS ACCESS**

Å

You can easily access Subway line 4, which is 5-minute walking distance from campus ("Sungshin Women's University" station for Soojung Campus, "Mia" station for Woonjung Green campus). Both campuses are 3 subway







SUNGSHIN WOMEN'S UNIVERSITY OFFICE OF INTERNATIONAL AFFAIRS Soojung Campus 2, Bomun-ro 34da-gil, Seongbuk-gu, Seoul, 02844, Republic of Korea TEL +82-2-920-7573, 7572 (ENGLISH) +82-2-920-7753 (CHINESE) +82-2-920-7573 (JAPANESE E-MAIL global@sungshin.ac.kr vvvvv.sungshin.ac.kr