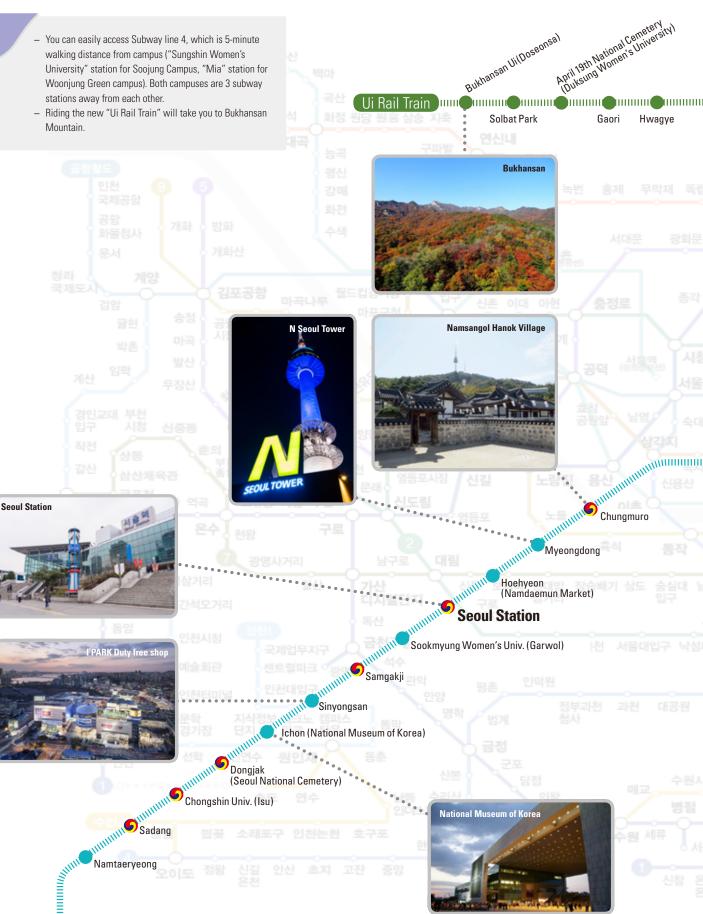

## **ACCESSIBLE TRANSPORTATION**

WOONJUNG GREEN CAMPUS

SOOJUNG CAMPUS

Gimpo Airport

 From Incheon International Airport to Sungshin Women's University, it takes about 1.5 hour by car or airport limousine bus and 2 hours by subway.

> From Gimpo International Airport, it takes about 1 hour by car or airport limousine bus and 1.5 hours by subway.

You can easily access Subway line 4, which is 5-minute walking distance from campus ("Sungshin Women's University" station for Soojung Campus, "Mia" station for Woonjung Green campus). Both campuses are 3 subway stations away from each other.

Lotte World Tower

 Riding the new "Ui Rail Train" will take you to Bukhansan Mountain.

Can be

You can take a walk by the Seongbukcheon(stream) and park nearby, or within 10-minute walk you can get to restaurants, shops and movie theatre near campus.

#### 

Incheon Airpo

Bus station is just 5-minute walking distance away. Over 40 bus lines, airport limousine buses and Late-night shift buses(N-bus) are available.